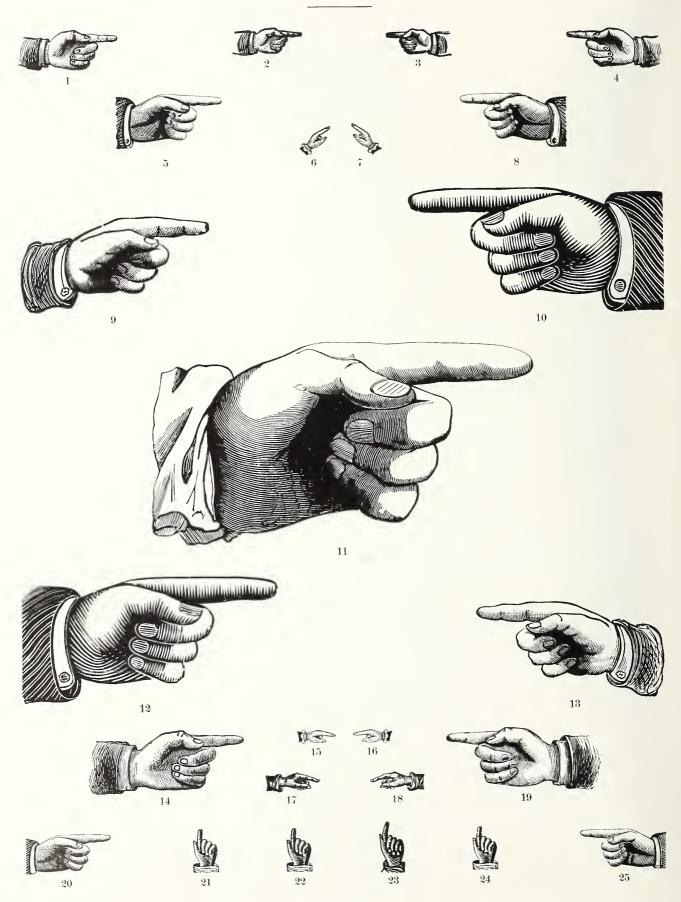

Requisitions for work containing illustrations should be accompanied by a certificate, signed by the head of the Department from which they emanate, stating that the illustrations are necessary and relate entirely to the transaction of public business, and should state whether or not it is desired that this Office furnish the illustrations. Give number of illustrations, and if it is necessary to reduce, give the necessary instructions on the margin of each illustration. In ordering illustrations, make size as near uniform as possible, so as to accommodate size of paper, etc.